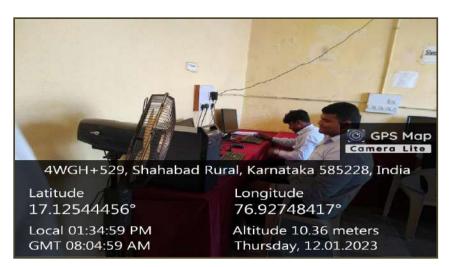

ಹೈದ್ರಾಬಾದ ಕರ್ನಾಟಕ ಶಿಕ್ಷಣ ಸಂಸ್ಥೆಯ

Students using Information Resource Centre in the Library

Students are searching the information the Information Resource Centre in the Library