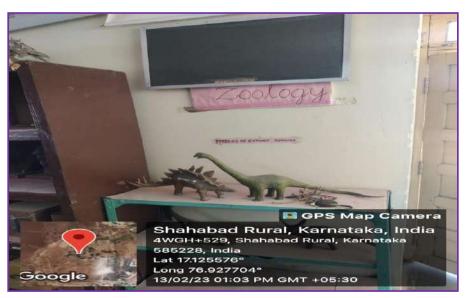

## S. S. Margol College of Arts, Science & Commerce

Chemistry ICT enabled Classroom

Internal view of Zoology Laboratory