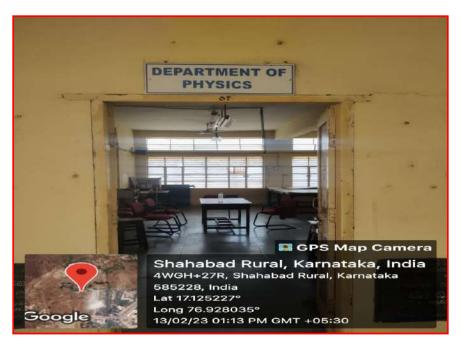

ICT Enabled Botany Classroom

Front view of Physics Laboratory

## S. S. Margol College of Arts, Science & Commerce

ICT Enabled Physics Classroom

Front view of Computer Science Laboratory