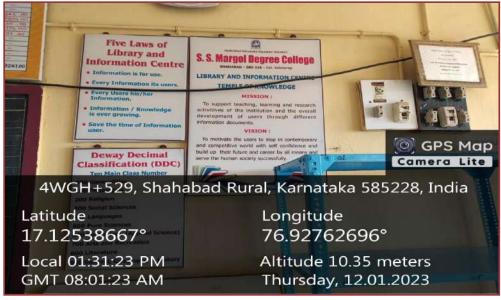

Library Mission and Vision

Books issue/return counter

S. S. Margol College of Arts, Science & Commerce

SHAHABAD - 585 228 - Dist. Kalaburagi (Affiliated to Gulbarga University, Kalaburagi) NAAC ACCREDITED – B COLLEGE

Library and Information Center