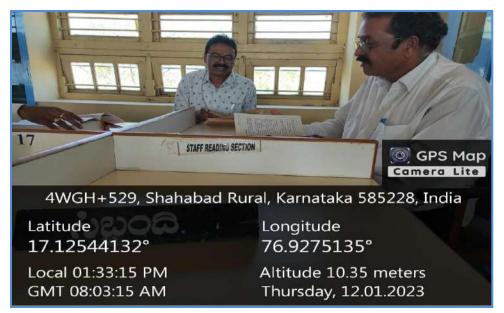

## S. S. Margol College of Arts, Science & Commerce

SHAHABAD - 585 228 - Dist. Kalaburagi (Affiliated to Gulbarga University, Kalaburagi) NAAC ACCREDITED – B COLLEGE

Students using Library resources

Staff member referring the journal and magazine

## S. S. Margol College of Arts, Science & Commerce

SHAHABAD - 585 228 - Dist. Kalaburagi (Affiliated to Gulbarga University, Kalaburagi) NAAC ACCREDITED – B COLLEGE

Staffs using Library resources

Senior Professors referring the books in the Library