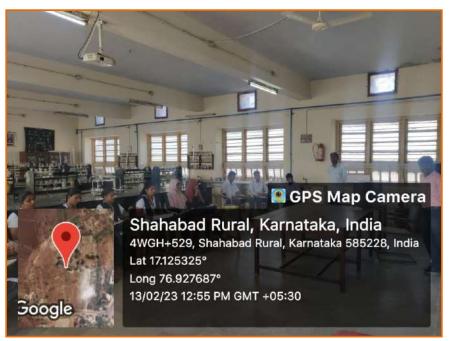

Hyderabad Karnataka Education Society's S. S. Margol College of Arts, Science & Commerce

SHAHABAD - 585 228 - Dist. Kalaburagi (Affiliated to Gulbarga University, Kalaburagi) NAAC ACCREDITED – B COLLEGE

4.1.1: Availability of adequate infrastructure and physical facilities viz., classrooms, laboratories, ICT facilities, cultural activities, gymnasium, yoga centre etc. in the institution



Department of Chemistry front view of laboratory



Department of Chemistry Internal view of laboratory





## S. S. Margol College of Arts, Science & Commerce



Chemistry ICT enabled Classroom



Internal view of Zoology Laboratory





## S. S. Margol College of Arts, Science & Commerce



Zoology ICT enabled Classroom



Front view of Botany Laboratory





SHAHABAD - 585 228 - Dist. Kalaburagi (Affiliated to Gulbarga University, Kalaburagi) NAAC ACCREDITED – B COLLEGE



ICT Enabled Botany Classroom



Front view of Physics Laboratory





## S. S. Margol College of Arts, Science & Commerce



ICT Enabled Physics Classroom



Front view of Computer Science Laboratory





#### S. S. Margol College of Arts, Science & Commerce



ICT Enabled Computer Science Classroom



Front view of Auditorium Hall





S. S. Margol College of Arts,