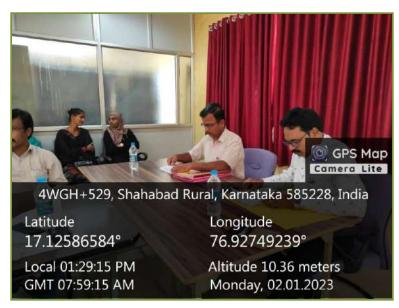

*Sri.Dawood Physical Director giving instructions to volleyball players* 

SHAHABAD - 585 228 - Dist. Kalaburagi (Affiliated to Gulbarga University, Kalaburagi) NAAC ACCREDITED – B COLLEGE

Meeting in the staff room

IQAC Meeting in the staff room

SHAHABAD - 585 228 - Dist. Kalaburagi

(Affiliated to Gulbarga University, Kalaburagi)

NAAC ACCREDITED - B COLLEGE

**Science & Commerce** 

S. S. Margol College of Arts,

ಎಸ್. ಎಸ್. ಮರಗೂಆಕ ಕಲಾ, ವಿಜ್ಞಾನ ಮತ್ತು ವಾಣಿಜ್ಯ ಮಹಾವಿದ್ಯಾಲಯ ಶಹಾಬಾದ - 585 228 - ಜಿ. ಕಲಬುರಗಿ (ಗುಲಬರ್ಗಾ ವಿಶ್ವವಿದ್ಯಾಲಯದ ಹಂಲಗ್ನತೆ ಪಡೆದ) ನ್ನಾಕ ಜ ಗ್ರೇಡ ಮಾನ್ಯತೆ