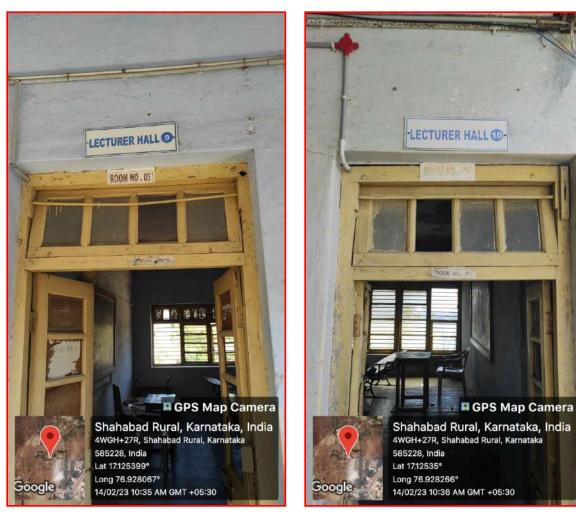

ಹೈದ್ರಾಬಾದ ಕರ್ನಾಟಕ ಶಿಕ್ಷಣ ಸಂಸ್ಥೆಯ

Lecturer Hall 7 First Floor

Lecturer Hall 8 First Floor

# S. S. Margol College of Arts, Science & Commerce

SHAHABAD - 585 228 - Dist. Kalaburagi (Affiliated to Gulbarga University, Kalaburagi) NAAC ACCREDITED – B COLLEGE

Lecturer Hall 9 First Floor

Lecturer Hall 10 First Floor