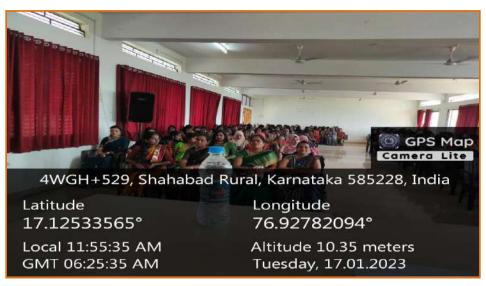

#### S. S. Margol College of Arts, Science & Commerce

ICT Enabled Computer Science Classroom

Front view of Auditorium Hall

S. S. Margol College of Arts, Science & Commerce

SHAHABAD - 585 228 - Dist. Kalaburagi (Affiliated to Gulbarga University, Kalaburagi) NAAC ACCREDITED – B COLLEGE

ICT Enabled Auditorium Hall

Internal view of Auditorium Hall

S. S. Margol College of Arts, Science & Commerce

SHAHABAD - 585 228 - Dist. Kalaburagi (Affiliated to Gulbarga University, Kalaburagi) NAAC ACCREDITED – B COLLEGE