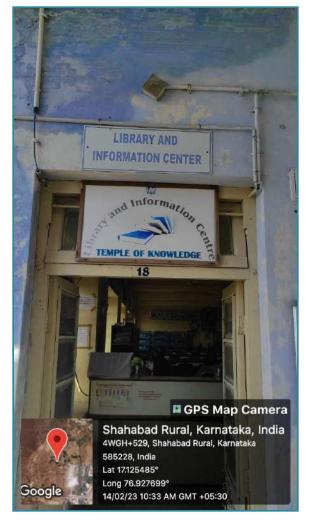

ce

SHAHABAD - 585 228 - Dist. Kalaburagi (Affiliated to Gulbarga University, Kalaburagi) NAAC ACCREDITED – B COLLEGE



Ladies Toilet





Gents Toilets



ನ್ನಾಕ ಜ ಗ್ರೇಡ ಮಾನ್ಯತೆ



S. S. Margol College of Arts, Science & Commerce

SHAHABAD - 585 228 - Dist. Kalaburagi (Affiliated to Gulbarga University, Kalaburagi) NAAC ACCREDITED – B COLLEGE



Staff lunch cum locker room

Sports Room





S. S. Margol College of Arts, Science & Commerce



Parking Slot



Ladies Room

SHAHABAD - 585 228 - Dist. Kalaburagi

(Affiliated to Gulbarga University, Kalaburagi)

NAAC ACCREDITED - B COLLEGE

**Science & Commerce** 

S. S. Margol College of Arts,



ಎಸ್. ಎಸ್. ಮರಗೋಳ ಕಲಾ, ವಿಜ್ಞಾನ ಮತ್ತು ವಾಣಿಜ್ಯ ಮಹಾವಿದ್ಯಾಲಯ ಶಹಾಬಾದ - 585 228 - ಜಿ. ಕಲಬುರಗಿ (ಗುಲಬರ್ಗಾ ವಿಶ್ವವಿದ್ಯಾಲಯದ ಸಂಲಗ್ನತೆ ಪಡೆದ) ನ್ನಾಕ ಜ ಗ್ರೇಡ ಮಾನ್ಯತೆ



Library and Information Center





# S. S. Margol College of Arts, Science & Commerce

SHAHABAD - 585 228 - Dist. Kalaburagi (Affiliated to Gulbarga University, Kalaburagi) NAAC ACCREDITED – B COLLEGE



Footway Ground Floor

SHAHABAD - 585 228 - Dist. Kalaburagi

(Affiliated to Gulbarga University, Kalaburagi)

NAAC ACCREDITED - B COLLEGE

**Science & Commerce** 

S. S. Margol College of Arts,



ಎಸ್. ಎಸ್. ಮರಗೋಕ ಕಲಾ, ವಿಜ್ಞಾನ ಮತ್ತು ವಾಣಿಜ್ಯ ಮಹಾವಿದ್ಯಾಲಯ ಶಹಾಬಾದ - 585 228 - ಜಿ. ಕಲಬುರಗಿ (ಗುಲಬರ್ಗಾ ವಿಶ್ವವಿದ್ಯಾಲಯದ ಹಂಲಗ್ನತೆ ಪಡೆದ) ನ್ನಾಕ ಜ ಗ್ರೇಡ ಮಾನ್ಯತೆ

ಹೈದ್ರಾಬಾದ ಕರ್ನಾಟಕ ಶಿಕ್ಷಣ ಸಂಸ್ಥೆಯ



Corridor of First Floor