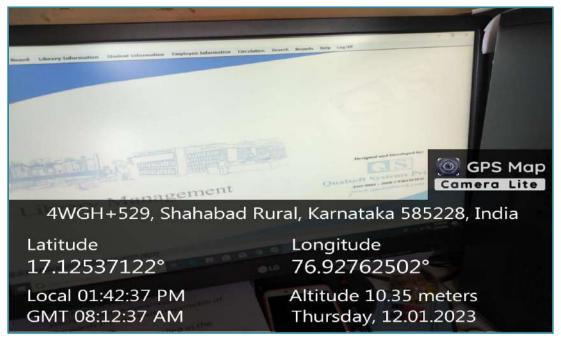

SHAHABAD - 585 228 - Dist. Kalaburagi (Affiliated to Gulbarga University, Kalaburagi) NAAC ACCREDITED – B COLLEGE

Library automation software (QualCampus)

Student OPAC touch screen monitor