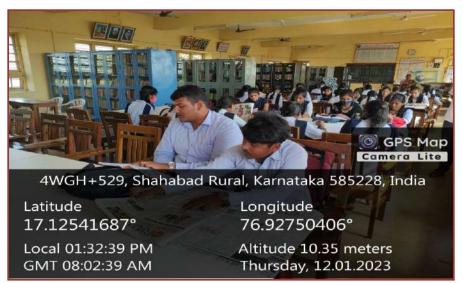

## S. S. Margol College of Arts, Science & Commerce

SHAHABAD - 585 228 - Dist. Kalaburagi (Affiliated to Gulbarga University, Kalaburagi) NAAC ACCREDITED – B COLLEGE

Students using Library resources

Staff member referring the journal and magazine

## S. S. Margol College of Arts, Science & Commerce

SHAHABAD - 585 228 - Dist. Kalaburagi (Affiliated to Gulbarga University, Kalaburagi) NAAC ACCREDITED – B COLLEGE

Staffs using Library resources

Senior Professors referring the books in the Library