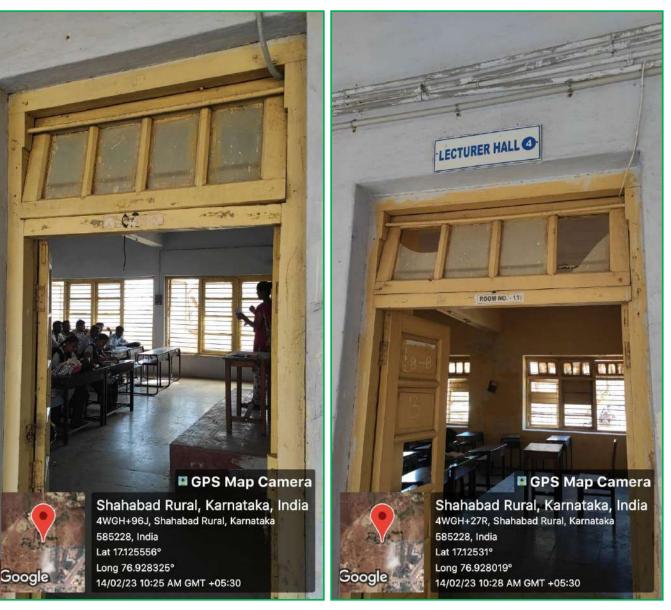

ಮಹಾವಿದ್ಯಾಲಯ ಶಹಾಬಾದ - 585 228 - ಜಿ. ಕಲಬುರಗಿ (ಗುಲಬರ್ಗಾ ವಿಶ್ವವಿದ್ಯಾಲಯದ ಹಂಲಗ್ನತೆ ಪಡೆದ) ನ್ನಾಕ ಜ ಗ್ರೇಡ ಮಾನ್ಯತೆ

ಹೈದ್ರಾಬಾದ ಕರ್ನಾಟಕ ಶಿಕ್ಷಣ ಸಂಸ್ಥೆಯ



**Open Air Theatre** 



**Chemistry Gas Plant** 

SHAHABAD - 585 228 - Dist. Kalaburagi

(Affiliated to Gulbarga University, Kalaburagi)

NAAC ACCREDITED - B COLLEGE

**Science & Commerce** 

S. S. Margol College of Arts,



(ಗುಲಬರ್ಗಾ ವಿಶ್ವವಿದ್ಯಾಲಯದ ಸಂಲಗ್ನತೆ ಪಡೆದ) ನ್ನಾಕ ಜ ಗ್ರೇಡ ಮಾನ್ಯತೆ





Lecturer Hall 1

585228, India

Lat 17.125365°

oogle

Long 76.928216°

Lecturer Hall 2

SHAHABAD - 585 228 - Dist. Kalaburagi

(Affiliated to Gulbarga University, Kalaburagi)

NAAC ACCREDITED - B COLLEGE

**Science & Commerce** 

S. S. Margol College of Arts,



ಶಹಾಬಾದ - 585 228 - ಜಿ. ಕಲಬುರಗಿ (ಗುಲಬರ್ಗಾ ವಿಶ್ವವಿದ್ಯಾಲಯದ ಸಂಲಗ್ನತೆ ಪಡೆದ) **ನ್ನಾಕ ಜ ಗ್ರೇಡ ಮಾನ್ಯತೆ** 





Lecturer Hall 3

Lecturer Hall 4



ನ್ನಾಕ ಜ ಗ್ರೇಡ ಮಾನ್ಯತೆ



# S. S. Margol College of Arts, Science & Commerce

SHAHABAD - 585 228 - Dist. Kalaburagi (Affiliated to Gulbarga University, Kalaburagi) NAAC ACCREDITED – B COLLEGE



Lecturer Hall 5

Lecturer Hall 6

SHAHABAD - 585 228 - Dist. Kalaburagi

(Affiliated to Gulbarga University, Kalaburagi)

NAAC ACCREDITED - B COLLEGE

**Science & Commerce** 

S. S. Margol College of Arts,



ಎಸ್. ಎಸ್. ಮರಗೋಕ ಕಲಾ, ವಿಜ್ಞಾನ ಮತ್ತು ವಾಣಿಜ್ಯ ಮಹಾವಿದ್ಯಾಲಯ ಶಹಾಬಾದ - 585 228 - ಜಿ. ಕಲಬುರಗಿ (ಗುಲಬರ್ಗಾ ವಿಶ್ವವಿದ್ಯಾಲಯದ ಹಂಲಗ್ನತೆ ಪಡೆದ) ನ್ನಾಕ ಜ ಗ್ರೇಡ ಮಾನ್ಯತೆ

ಹೈದ್ರಾಬಾದ ಕರ್ನಾಟಕ ಶಿಕ್ಷಣ ಸಂಸ್ಥೆಯ



Lecturer Hall 7 First Floor



Lecturer Hall 8 First Floor





# S. S. Margol College of Arts, Science & Commerce

SHAHABAD - 585 228 - Dist. Kalaburagi (Affiliated to Gulba