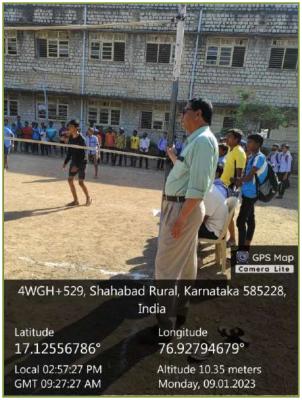

# S. S. Margol College of Arts, Science & Commerce

Play ground inside the campus

Students playing volleyball inside the campus ground

S. S. Margol College of Arts, Science & Commerce

Students playing Kabbadi inside the campus ground

*Sri.Dawood Physical Director giving instructions to volleyball players* 

SHAHABAD - 585 228 - Dist. Kalaburagi (Affiliated to Gulbarga University, Kalaburagi) NAAC ACCREDITED – B COLLEGE

Meeting in the staff room