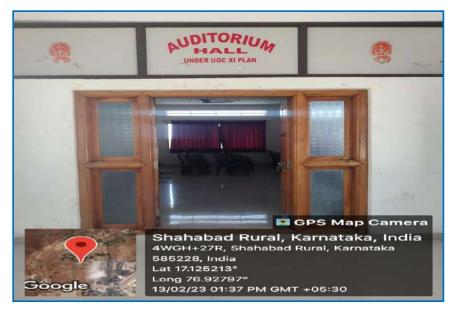

#### S. S. Margol College of Arts, Science & Commerce

ICT Enabled Computer Science Classroom

Front view of Auditorium Hall

S. S. Margol College of Arts, Science & Commerce

SHAHABAD - 585 228 - Dist. Kalaburagi (Affiliated to Gulbarga University, Kalaburagi) NAAC ACCREDITED – B COLLEGE

ICT Enabled Auditorium Hall

Internal view of Auditorium Hall

S. S. Margol College of Arts, Science & Commerce

SHAHABAD - 585 228 - Dist. Kalaburagi (Affiliated to Gulbarga University, Kalaburagi) NAAC ACCREDITED – B COLLEGE