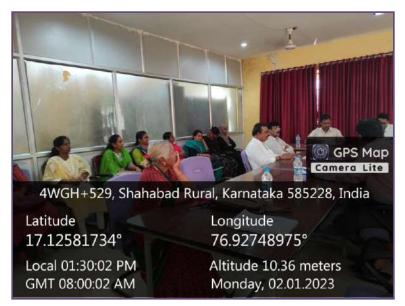

*Sri.Dawood Physical Director giving instructions to volleyball players* 

SHAHABAD - 585 228 - Dist. Kalaburagi (Affiliated to Gulbarga University, Kalaburagi) NAAC ACCREDITED – B COLLEGE

Meeting in the staff room

IQAC Meeting in the staff room

SHAHABAD - 585 228 - Dist. Kalaburagi

(Affiliated to Gulbarga University, Kalaburagi)

NAAC ACCREDITED - B COLLEGE

**Science & Commerce** 

S. S. Margol College of Arts,

ಎಸ್. ಎಸ್. ಮರಗೂಆಕ ಕಲಾ, ವಿಜ್ಞಾನ ಮತ್ತು ವಾಣಿಜ್ಯ ಮಹಾವಿದ್ಯಾಲಯ ಶಹಾಬಾದ - 585 228 - ಜಿ. ಕಲಬುರಗಿ (ಗುಲಬರ್ಗಾ ವಿಶ್ವವಿದ್ಯಾಲಯದ ಹಂಲಗ್ನತೆ ಪಡೆದ) ನ್ನಾಕ ಜ ಗ್ರೇಡ ಮಾನ್ಯತೆ