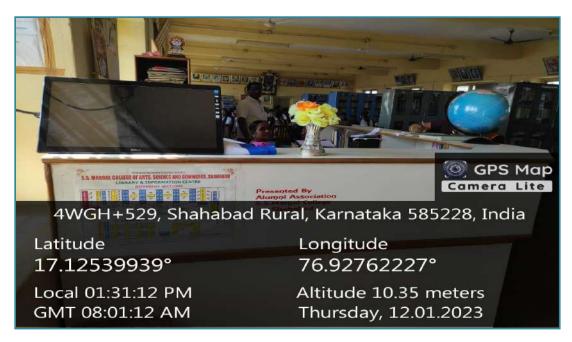

Library Mission and Vision

Books issue/return counter

S. S. Margol College of Arts, Science & Commerce

SHAHABAD - 585 228 - Dist. Kalaburagi (Affiliated to Gulbarga University, Kalaburagi) NAAC ACCREDITED – B COLLEGE