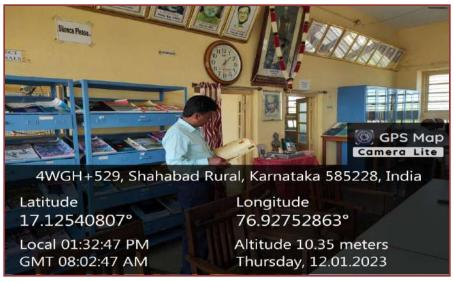

Library Mission and Vision

Books issue/return counter

S. S. Margol College of Arts, Science & Commerce

SHAHABAD - 585 228 - Dist. Kalaburagi (Affiliated to Gulbarga University, Kalaburagi) NAAC ACCREDITED – B COLLEGE

Data entry in library automation software

Library rules and regulations

ಬಸ್. ಬಸ್. ಬರಿಗುಳ್ಳ ಕಲಿ, ಬಜ್ಜಿನ ಮತ್ತು ವಾಣಿಜ್ಯ ಮಹಾವಿದ್ಯಾಲಯ ಶಹಾಬಾದ - 585 228 - ಜಿ. ಕಲಬುರಗಿ (ಗುಲಬರ್ಗಾ ವಿಶ್ವವಿದ್ಯಾಲಯದ ಸಂಲಗ್ಧತೆ ಪಡೆದ) ನ್ನಾಕ ಜ ಗ್ರೇಡ ಮಾನ್ಯತೆ