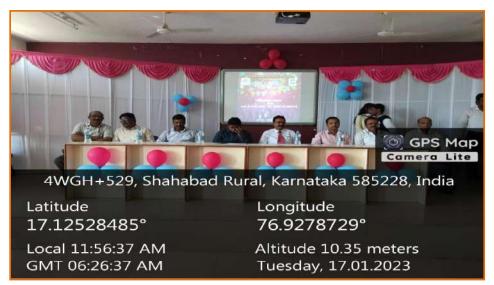

*Sri.Dawood Physical Director giving instructions to volleyball players* 

SHAHABAD - 585 228 - Dist. Kalaburagi (Affiliated to Gulbarga University, Kalaburagi) NAAC ACCREDITED – B COLLEGE

Meeting in the staff room

IQAC Meeting in the staff room

SHAHABAD - 585 228 - Dist. Kalaburagi

(Affiliated to Gulbarga University, Kalaburagi)

NAAC ACCREDITED - B COLLEGE

**Science & Commerce** 

S. S. Margol College of Arts,

ಎಸ್. ಎಸ್. ಮರಗೂಆಕ ಕಲಾ, ವಿಜ್ಞಾನ ಮತ್ತು ವಾಣಿಜ್ಯ ಮಹಾವಿದ್ಯಾಲಯ ಶಹಾಬಾದ - 585 228 - ಜಿ. ಕಲಬುರಗಿ (ಗುಲಬರ್ಗಾ ವಿಶ್ವವಿದ್ಯಾಲಯದ ಹಂಲಗ್ನತೆ ಪಡೆದ) ನ್ನಾಕ ಜ ಗ್ರೇಡ ಮಾನ್ಯತೆ