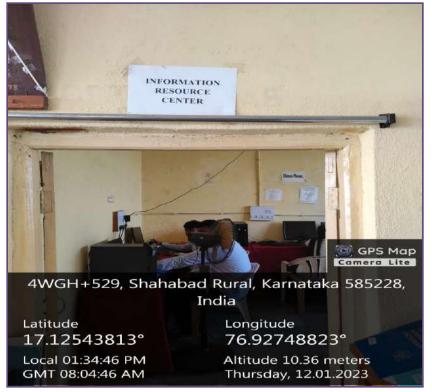

ಹೈದ್ರಾಬಾದ ಕರ್ನಾಟಕ ಶಿಕ್ಷಣ ಸಂಸ್ಥೆಯ

Students using Information Resource Centre in the Library

Students are searching the information the Information Resource Centre in the Library