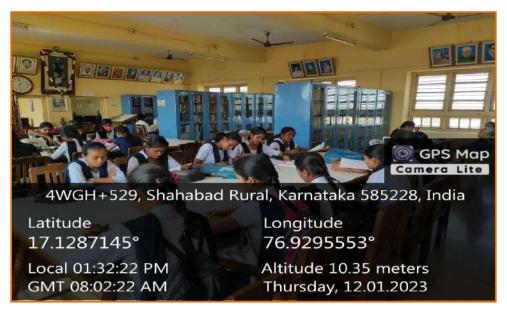

#### S. S. Margol College of Arts, Science & Commerce

Students using Library resources

*Instructions to the students using library* 

## S. S. Margol College of Arts, Science & Commerce

SHAHABAD - 585 228 - Dist. Kalaburagi (Affiliated to Gulbarga University, Kalaburagi) NAAC ACCREDITED – B COLLEGE

Students using Library resources

Staff member referring the journal and magazine